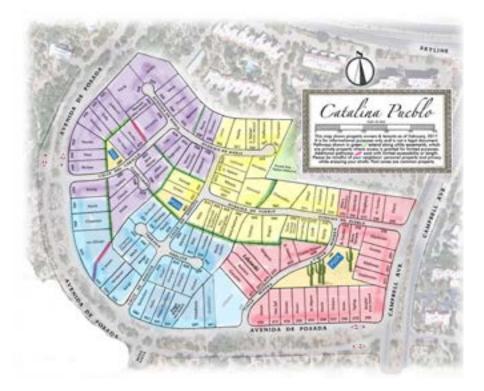

#### Landscape Committee Chair Joey Tanner Barbee

You've probably noticed. It's almost always QUADRANT TIME !

The Red Quadrant inspections from this Fall are mostly complete...and almost every home with an A+ grading.

Soon will be time for the Blue Quadrant inspections. The WalkThrough and PathWay Landscape Teams (in sequence with the Architecture inspections) will begin sometime this Spring...the exact dates to be announced.

This color-coded map shows how we progress. The inspections are managed in a circle going around our community. This Fall will be time for the Purple Quadrant again. Moving to Spring of 2022, it will be time for the Yellow Quadrant inspection.