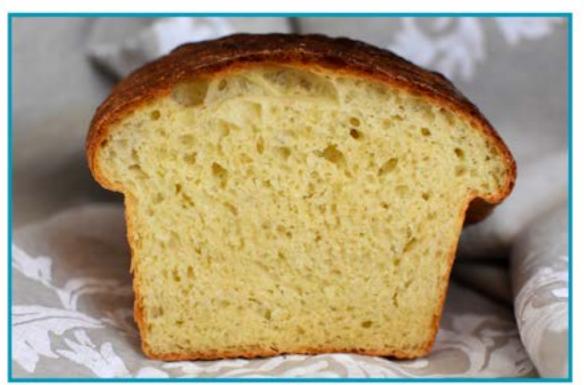

# No-Knead Brioche Sandwich Loaf

- 4 cups (512 g) all-purpose or bread flour
- 2 teaspoons kosher salt
- 2 teaspoons instant yeast
- 2 tablespoons sugar
- 2/3 cup milk

4 tablespoons butter 1 cup cold water 1 egg additional beaten egg for the wash

Whisk together the flour, salt, yeast, and sugar in a large bowl. Heat the milk and butter together until the butter is melted. Whisk in the cold water, then the egg. The combined mixture should be lukewarm. Add it to the flour bowl and stir with a spatula till you have a sticky dough ball. Cover bowl and let rise in a warm area for 2 hours or until doubled. Cover a work surface with flour. Deflate dough, turn out onto work surface, and use as much flour as needed to make a slightly sticky dough. Shape into a loaf and place into a greased 9-inch x 5-inch bread pan. Cover with oiled cling film, and set in a warm place to rise for 45-60 minutes or until puffed and it feels light to touch. Preheat the oven to 425°F. Carefully remove cling film. Gently brush with egg wash and bake for 10 minutes, reduce heat to 350°F and bake an additional 25-30 minutes.

This bread is excellent for grilled cheese, croque monsieur, croque madame, and Monte Cristo sandwiches. It also makes great French toast!

more, can be found on David's blog, <u>Cocoa & Lavender -</u> <u>www.cocoaandlavender.</u> <u>com</u>. If you have any culinary questions for David, feel free to email him at <u>cocoaandlavender@</u> gmail.com.